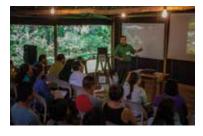

# **EXHIBITION ROOM**

Area 82 mt2 (883 ft2). Capacity - up to 60 chairs

- Projector
- Canvas screen

- Kitchenette
- Deposit for the Inkaterra Convention Centre (ICC)
- Canopy warehouse
- Watchman's bedroom
- Staff toilet
- Black-out curtains for the expositions
- Fans
- 2 auxiliary tables
- 1 water dispenser

#### **INCLUDED SERVICES**

- Return transfers from Inkaterra Reserva Amazónica, Inkaterra Hacienda Concepción or Inkaterra Guides Field Station
- Wifi limited capacity
- Electricity
- Water Dispenser
- Carton glasses
- Permanent coffee and tea service
- Exclusive use of the Exposition Room
- Configuration of room according to choice(A-B-C or D)
- General attention of a team member