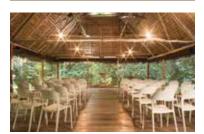

# **EXHIBITION ROOM**

Area 82 mt2 (883 ft2). Capacity - up to 60 chairs

- Projector
- Canvas screen

- Kitchenette
- Deposit for the Inkaterra Convention Centre (ICC)
- Canopy warehouse
- Watchman's bedroom
- Staff toilet
- Black-out curtains for the expositions
- Fans
- 2 auxiliary tables
- 1 water dispenser

#### **CAPACITY**

- 80 PAX Standing for cocktail.
- 60 PAX Sitting for exposition.
- 32 PAX Sitting around a table for a light lunch