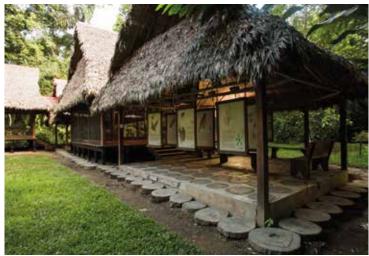

## **STYLE**

The construction respects the typical native Machiguenga style; built on stilts, with woven straw roofs. It includes wide open areas; panoramic windows which allow a direct view to the pristine environment protected by transparent mosquito netting, high ceilings for good ventilation and natural light, plus lighting, furniture and signals in the same style as at the Inkaterra Guides Field Station.

# **FACILITIES**

- Exhibition Room
- Interpretation Room / Lounge
- Two toilets
- Auxiliary bedroom for a traveller staying at Casa Canopy
- Topical room