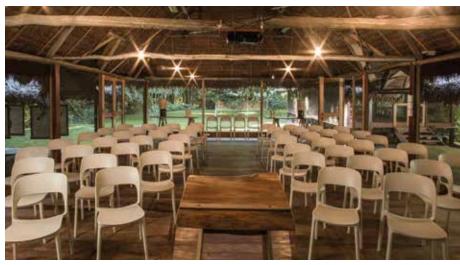

# **EXHIBITION ROOM**

Area 82 mt2 (883 ft2). Capacity - up to 60 chairs

- Projector
- Canvas screen

- Kitchenette
- Deposit for the Inkaterra Convention Centre (ICC)
- Canopy warehouse
- Watchman's bedroom
- Staff toilet
- Black-out curtains for the expositions
- Fans
- 2 auxiliary tables
- 1 water dispenser

#### **CAPACITY**

- 80 PAX Standing for cocktail.
- 60 PAX Sitting for exposition.
- 32 PAX Sitting around a table for a light lunch

# DISTRIBUTION OPTIONS IN THE EXHIBITION ROOM