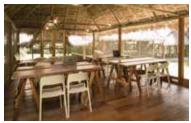

## **STYLE**

The construction respects the typical native Machiguenga style; built on stilts, with woven straw roofs. It includes wide open areas; panoramic windows which allow a direct view to the pristine environment protected by transparent mosquito netting, high ceilings for good ventilation and natural light, plus lighting, furniture and signals in the same style as at the Inkaterra Guides Field Station.

# **EXHIBITION ROOM**

Area 82 mt2 (883 ft2). Capacity - up to 60 chairs

- Projector
- Canvas screen

- Kitchenette
- Deposit for the Inkaterra Convention Centre (ICC)
- Canopy warehouse
- Watchman's bedroom
- Staff toilet
- Black-out curtains for the expositions
- Fans
- 2 auxiliary tables
- 1 water dispenser