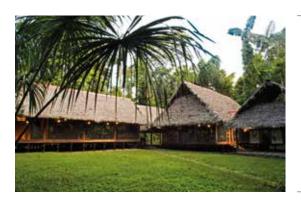

#### **DESCRIPTION**

The Inkaterra Canopy Centre, located near the base of the Inkaterra Canopy Walkway, has been designed for conferences, training sessions, expositions and other events, maintaining the explanatory panels of the Canopy Interpretation Centre as a visual decor. The goal of this place is to maintain its local style, develop activities and create the first really 100% sustainable operation in the area by reducing the use of electrical energy and taking advantage of solar systems, thus contributing to the conservation of energy. This centre includes an exhibition room, a lounge and also service areas.

## **STYLE**

The construction respects the typical native Machiguenga style; built on stilts, with woven straw roofs. It includes wide open areas; panoramic windows which allow a direct view to the pristine environment protected by transparent mosquito netting, high ceilings for good ventilation and natural light, plus lighting, furniture and signals in the same style as at the Inkaterra Guides Field Station.