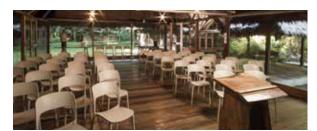

# **EXHIBITION ROOM**

Area 82 mt2 (883 ft2). Capacity - up to 60 chairs

- Projector
- Canvas screen

- Kitchenette
- Deposit for the Inkaterra Convention Centre (ICC)
- Canopy warehouse
- Watchman's bedroom
- Staff toilet
- Black-out curtains for the expositions
- Fans
- 2 auxiliary tables
- 1 water dispenser

#### **CAPACITY**

- 80 PAX Standing for cocktail.
- 60 PAX Sitting for exposition.
- 32 PAX Sitting around a table for a light lunch

# DISTRIBUTION OPTIONS IN THE EXHIBITION ROOM