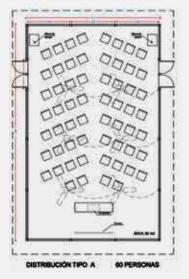

#### **CAPACITY**

- 80 PAX Standing for cocktail.
- 60 PAX Sitting for exposition.
- 32 PAX Sitting around a table for a light lunch

# DISTRIBUTION OPTIONS IN THE EXHIBITION ROOM

#### **INCLUDED SERVICES**

- Return transfers from Inkaterra Reserva Amazónica, Inkaterra Hacienda Concepción or Inkaterra Guides Field Station
- Wifi limited capacity
- Electricity
- Water Dispenser
- Carton glasses
- Permanent coffee and tea service
- Exclusive use of the Exposition Room
- Configuration of room according to choice(A-B-C or D)
- General attention of a team member