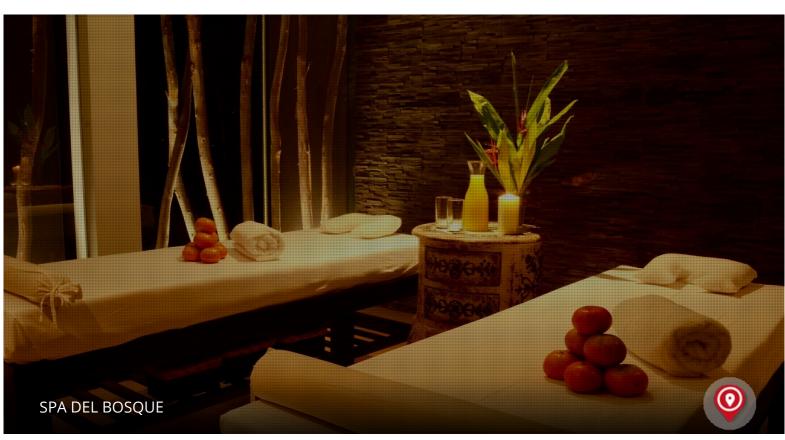

## DESCRIPTION

El MaPi – byInkaterra's more affordable property in the Machu Picchu area of Peru – has officially unveiled its new organic spa, Spa del Bosque. Situated perfectly on the top floor of the resort with panoramic views of the village and surrounding cloud forest, Spa del Bosque features four private treatment rooms, a pine sauna, hydro massage showers, a heated plunge pool, a hydration zone, and only uses 100% organic products derived from local botanical extracts to complete the authentic visit to Machu Picchu.