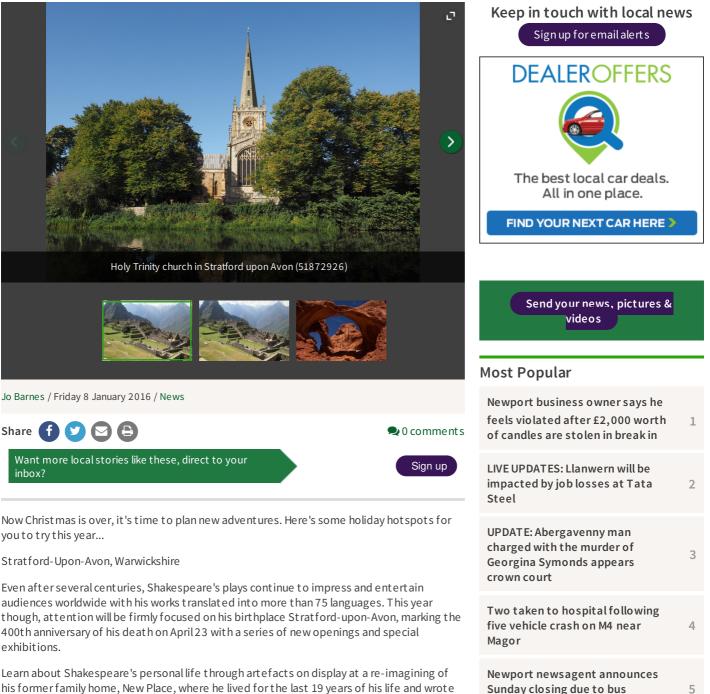

# Holiday 2016 - where to go this year

| 26 major works. The new attraction has     |
|--------------------------------------------|
| been billed as the single most significant |
| project to commemorate the playwright's    |
| legacy.                                    |