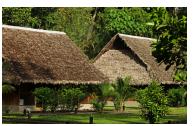

## CABAÑAS & PAVILLION

## FAMILY CABAÑAS (4) 65 M<sup>2</sup> | 699.65 FT<sup>2</sup>

Each cabaña has 2 double rooms with 2 twin beds and 1 king bed, mosquito net, 100% cotton sheets, 2 anti-allergic pillows, a fleece blanket (extra blanket available). Large private bathrooms with hot water, a set of towels, shampoo, conditioner and liquid soap dispensers.

## PRIVATE CABAÑAS (6) 65 M<sup>2</sup> | 699.65 FT<sup>2</sup>

Each cabaña has 2 twin beds or 1 king bed, mosquito net, 100% cotton sheets, 2 anti-allergic pillows, a fleece blanket (extra blanket available). Large personal bathrooms with hot water, a set of towels, shampoo, conditioner and liquid soap dispensers, and a private launderette.

#### PAVILLION (2) 162 M<sup>2</sup> | 1743.75 FT<sup>2</sup>

Each pavillion has 4 quadruple shared rooms with 4 twin beds, mosquito net, 100% cotton sheets, anti-allergic pillows, a fleece blanket (extra blanket available). Large bathroom in every room, hot water, set of towels, shampoo, conditioner and liquid soap dispensers.