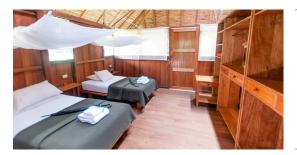

## FAMILY CABAÑAS (4) 65 M<sup>2</sup> | 699.65 FT<sup>2</sup>

Each cabaña has 2 double rooms with 2 twin beds and 1 king bed, mosquito net, 100% cotton sheets, 2 anti-allergic pillows, a fleece blanket (extra blanket available). Large private bathrooms with hot water, a set of towels, shampoo, conditioner and liquid soap dispensers.

## PRIVATE CABAÑAS (6) 65 M<sup>2</sup> | 699.65 FT<sup>2</sup>

Each cabaña has 2 twin beds or 1 king bed, mosquito net, 100% cotton sheets, 2 anti-allergic pillows, a fleece blanket (extra blanket available). Large personal bathrooms with hot water, a set of towels, shampoo, conditioner and liquid soap dispensers, and a private launderette.