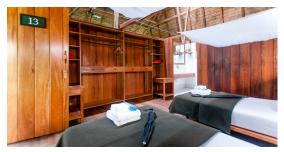

## FAMILY CABAÑAS (4) 65 M<sup>2</sup> | 699.65 FT<sup>2</sup>

Each cabaña has 2 double rooms with 2 twin beds and 1 king bed, mosquito net, 100% cotton sheets, 2 anti-allergic pillows, a fleece blanket (extra blanket available). Large private bathrooms with hot water, a set of towels, shampoo, conditioner and liquid soap dispensers.

## PRIVATE CABAÑAS (6) 65 M<sup>2</sup> | 699.65 FT<sup>2</sup>

Each cabaña has 2 twin beds or 1 king bed, mosquito net, 100% cotton sheets, 2 anti-allergic pillows, a fleece blanket (extra blanket available). Large personal bathrooms with hot water, a set of towels, shampoo, conditioner and liquid soap dispensers, and a private launderette.