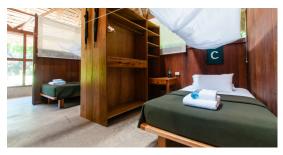

## FAMILY CABAÑAS (4) 65 M<sup>2</sup> | 699.65 FT<sup>2</sup>

Each cabaña has 2 double rooms with 2 twin beds and 1 king bed, mosquito net, 100% cotton sheets, 2 anti-allergic pillows, a fleece blanket (extra blanket available). Large private bathrooms with hot water, a set of towels, shampoo, conditioner and liquid soap dispensers.

## PRIVATE CABAÑAS (6) 65 M<sup>2</sup> | 699.65 FT<sup>2</sup>

Each cabaña has 2 twin beds or 1 king bed, mosquito net, 100% cotton sheets, 2 anti-allergic pillows, a fleece blanket (extra blanket available). Large personal bathrooms with hot water, a set of towels, shampoo, conditioner and liquid soap dispensers, and a private launderette.