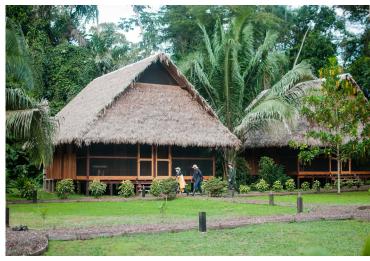

## CABAÑAS & PAVILLION

## FAMILY CABAÑAS (4) 65 M<sup>2</sup> | 699.65 FT<sup>2</sup>

Each cabaña has 2 double rooms with 2 twin beds and 1 king bed, mosquito net, 100% cotton sheets, 2 anti-allergic pillows, a fleece blanket (extra blanket available). Large private bathrooms with hot water, a set of towels, shampoo, conditioner and liquid soap dispensers.

## PRIVATE CABAÑAS (6) 65 M<sup>2</sup> | 699.65 FT<sup>2</sup>

Each cabaña has 2 twin beds or 1 king bed, mosquito net, 100% cotton sheets, 2 anti-allergic pillows, a fleece blanket (extra blanket available). Large personal bathrooms with hot water, a set of towels, shampoo, conditioner and liquid soap dispensers, and a private launderette.

#### PAVILLION (2) 162 M<sup>2</sup> | 1743.75 FT<sup>2</sup>

Each pavillion has 4 quadruple shared rooms with 4 twin beds, mosquito net, 100% cotton sheets, anti-allergic pillows, a fleece blanket (extra blanket available). Large bathroom in every room, hot water, set of towels, shampoo, conditioner and liquid soap dispensers.