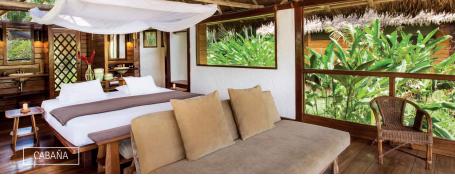

## HACIENDA CONCEPCIÓN TAMBOPATA - PERU



climate positive certified



## LOCATION

Next to Tambopata National Reserve, Madre de Dios River, (4.4mi-7km) downriver from Puerto Maldonado - Peru

## CABAÑAS & ROOMS

25 Cabañas 6 Rooms in the Casa Grande

## PROGRAMMED EXCURSIONS

- ► Concepcion Trails
- ► Twilight River
- Rainforest By Night
- Botanical Garden
- Native Farm
- Inland Collpa
- ▶ Gamitana Farm

- Cocoa
- 🔉 Brazil Nut
- Cocha (Natural Pond)
  - Inkaterra Canopy Walkway
  - Lake Sandoval







A 20-minute boat ride from Puerto Maldonado (4.4mi-7 km) takes you to this rustic yet chic, eco-luxury lodge, sensitively established in the river front of the Tambopata National Reserve; within walking distance from the beautiful and isolated Lake Sandoval, an oxbow-shaped water mirror inhabited by howler monkeys, caimans, giant river otters and more. Inkat