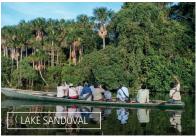

## PROGRAMMED EXCURSIONS

- ► Concepcion Trails
- ► Twilight River
- Rainforest By Night
- Botanical Garden
- Native Farm
- Inland Collpa
- ▶ Gamitana Farm

- Cocoa
- 🔉 Brazil Nut
- Cocha (Natural Pond)
  - Inkaterra Canopy Walkway
  - Lake Sandoval

A 20-minute boat ride from Puerto Maldonado (4.4mi-7 km) takes you to this rustic yet chic, eco-luxury lodge, sensitively established in the river front of the Tambopata National Reserve; within walking distance from the beautiful and isolated Lake Sandoval, an oxbow-shaped water mirror inhabited by howler monkeys, caimans, giant river otters and more. Inkaterra Hacienda Concepción, where the story of Inkaterra began, started as a cocoa and rubber plantation in 1952 that now seeks to cater to nature-loving enthusiasts who come to the region in search of a vivid 'full-immersion' experience in the midst of the Amazon rainforest of Southern Peru.