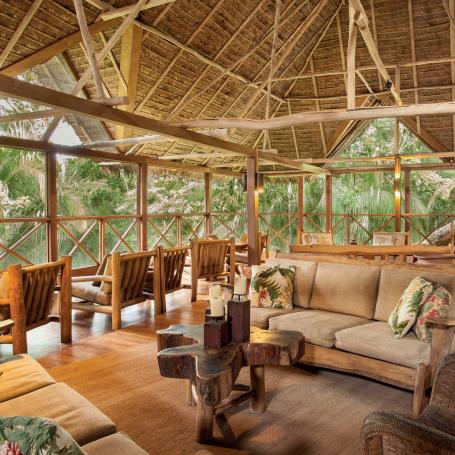

m
- Inland Collpa
- ▶ Gamitana Farm

- Cocoa
- 🔉 Brazil Nut
- Cocha (Natural Pond)
  - Inkaterra Canopy Walkway
  - Lake Sandoval







A 20-minute boat ride from Puerto Maldonado (4.4mi-7 km) takes you to this rustic yet chic, eco-luxury lodge, sensitively established in the river front of the Tambopata National Reserve; within walking distance from the beautiful and isolated Lake Sandoval, an oxbow-shaped water mirror inhabited by howler monkeys, caimans, giant river otters and more. Inkaterra Hacienda Concepción, where the story of Inkaterra began, started as a cocoa and rubber plantation in 1952 that now seeks to cater to nature-loving enthusiasts who come to the region in search of a vivid 'full-immersion' experience in the midst of the Amazon rainforest of Southern Peru.















INKATERRA RESERVA AMAZÓNICA - Tambopata INKATERRA HACIENDA CONCEPCIÓN - Tambopata INKATERRA HACIENDA URUBAMBA - Sacred Valley INKATERRA MACHU PICCHU PUEBLO HOTEL INKATERRA LA CASONA - Cusco

Andalucía 174, 15074 - Peru

T. +51 1 610 0400

sales@inkaterra.com

Follow us: @Inkaterrahotels