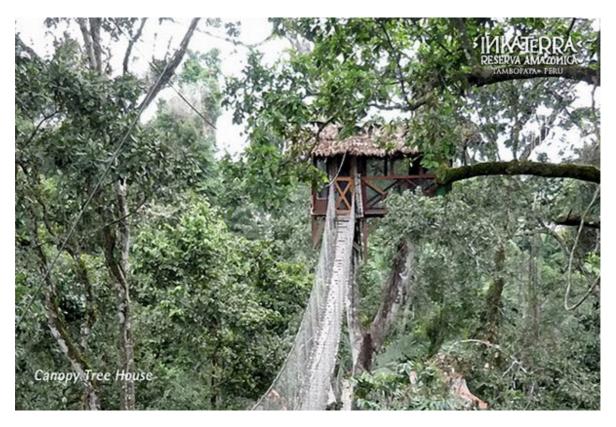

## **Inkaterra Canopy Tree House**

Posted on 30/08/2012 by hometreehome

A place in the heart of Amazon jungle ideal for relax and animal and nature observation at 90 feet above the ground...

"For the most unique and memorable rainforest experience, Inkaterra's Canopy Tree House offers utter seclusion amidst the splendor of the Peruvian South Eastern Amazon. Built on a private platform and adjoining the famous Canopy Walkway at some 90-ft. (27-mt.) above the lush floor below, the Inkaterra Canopy Tree House provides service that is second to none and a jungle stay like no other. From the remarkable vantage point high in the canopy, guests can observe a range of wild animal species that are not usually visible from the ground, and listen to the amazing jungle sounds whilst unwinding at the relaxing Canopy Bar. Later on guests can soak up the atmosphere over a light dinner watching the stars above before taking a canopy night walk around this remote and fascinating tree top world". Inkaterra

People can reach the tree house by a very long bridge made of wood and rope, among the trees and above the jungle.

The furniture of the room is very simple. It's equipped with two single beds, a drop-leaf wooden table, folding chair, a portable toilet, limited light, and windows with removable mosquito net.