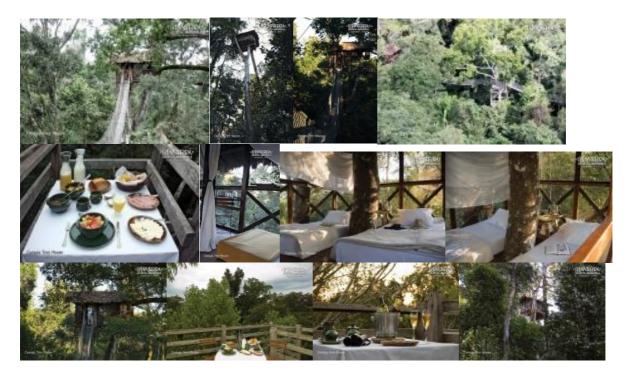

People can reach the tree house by a very long bridge made of wood and rope, among the trees and above the jungle.

The furniture of the room is very simple. It's equipped with two single beds, a drop-leaf wooden table, folding chair, a portable toilet, limited light, and windows with removable mosquito net.

For further information: Inkaterra

More pics in the gallery below.

Link to article: <u>http://hometreehome.wordpress.com/2012/08/30/inkaterra-canopy-tree-house/</u>