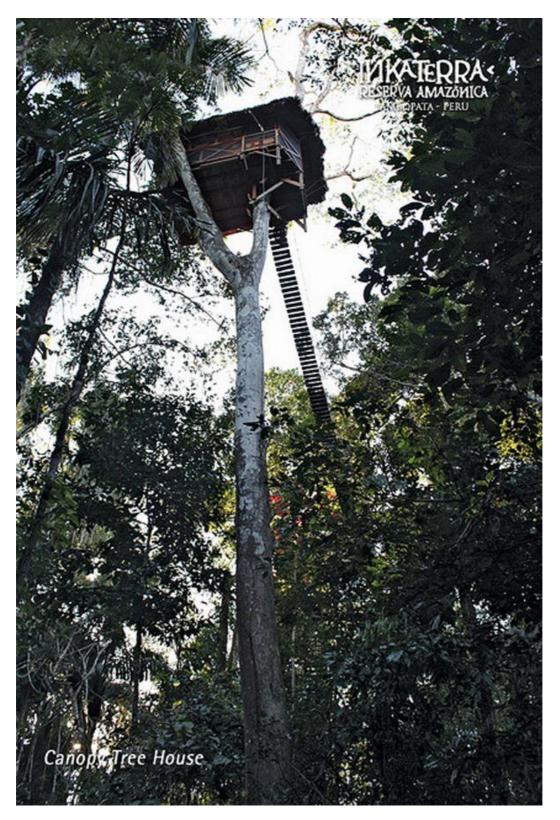

## **Inkaterra Canopy Tree House**

Posted on 30/08/2012 by hometreehome

A place in the heart of Amazon jungle ideal for relax and animal and nature observation at 90 feet above the ground...

"For the most unique and memorable rainforest experience, Inkaterra's Canopy Tree House offers utter seclusion amidst the splendor of the Peruvian South Eastern Amazon. Built on a private platform and adjoining the famous Canopy Walkway at some 90-ft. (27-mt.) above the lush floor below, the Inkaterra Canopy Tree House provides service that is second to none and a jungle stay like no other. From the remarkable vantage point high in the canopy, guests can observe a range of wild animal species that are not usually visible from the ground, and listen to the amazing jungle sounds whilst unwinding at the relaxing Canopy Bar. Later on guests can soak up the atmosphere over a light dinner watching the stars above before taking a canopy night walk around this remote and fascinating tree top world". Inkaterra

People can reach the tree house by a very long bridge made of wood and rope, among the trees and above the jungle.

The furniture of the room is very simple. It's equipped with two single beds, a drop-leaf wooden table, folding chair, a portable toilet, limited light, and windows with removable mosquito net.